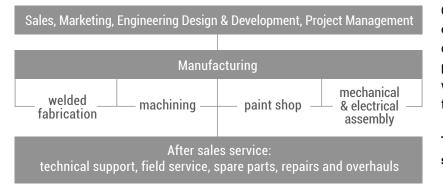

#### Performance

- Welding up to 32 tonnes unit weight
- Milling X 14.000 mm x Y 4.000 mm
- Turning outside diameter up to 2.300 mm or 4.000 mm
- · Production of steel, aluminium and stainless steel components

#### Services

- Project planning
- Construction
- Manufacturing from 3D data
- Assembly of components
- Heat treatment
- Surface treatment