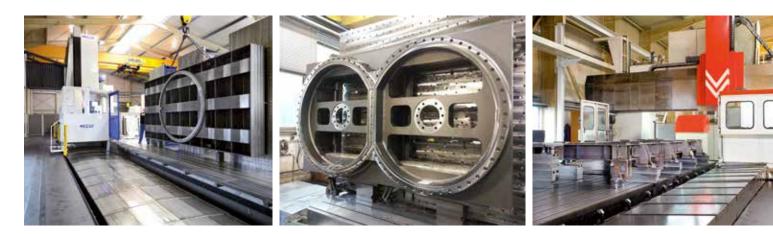

#### Performance

- Welding up to 32 tonnes unit weight
- Milling X 14.000 mm x Y 4.000 mm
- Turning outside diameter up to 2.300 mm or 4.000 mm
- · Production of steel, aluminium and stainless steel components

#### Welding

#### Turning

#### Milling

www.schmittwerke.com