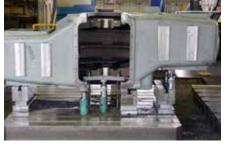

# Manufacturing

Efficient solutions

## From a single source

www.schmittwerke.com

## **Contract Manufacturing** PERFORMANCE | REGISTRATIONS | CERTIFICATIONS

#### Performance

- Welding up to 32 tonnes unit weight
- Milling X 14.000 mm x Y 4.000 mm
- Turning outside diameter up to 2.300 mm or 4.000 mm
- · Production of steel, aluminium and stainless steel components







#### Services



- Project planning
- Construction
- Manufacturing from 3D data
- Assembly of components
- Heat treatment
- Surface treatment



#### **Registrations | Certifications**

- Quality Management System ISO 9001 : 2015, Reg. No. QM 00732
- Paint penetrant testing stage 2 (PT) DIN EN ISO 9712; Cert. no. 39221 PT 2
- Visual inspection level 2 (VT) DIN EN ISO 9712
- · Re-stamping certificate 3.1 according to AD 200 Note HPO
- Welding construction certified according to DIN EN ISO 3834-2, certification no. TÜV SÜD-W-0606.2017.003 and DIN EN 1090-2, EXC2, certification no. TÜV SÜD-00610.2017.003

### INDIVIDUAL CUSTOMER REQUEST | FOR EXAMPLE

#### Welding



#### Turning



#### Milling



www.schmittwerke.com

## **MSB Schmittwerke COMPETENCIES**

#### COMPETENCIES



Our custom